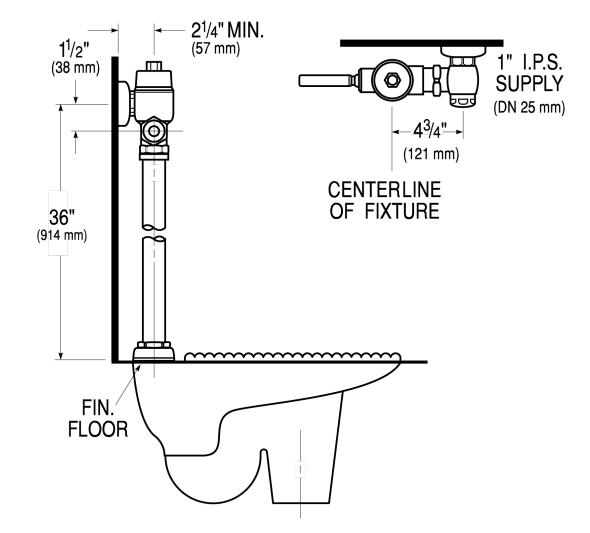

# DETAILS

- Flush Volume: 1.6 gpf (6.0 Lpf)
- Finish: Polished Chrome (CP)
- Valve: Piston
- Valve Body Material: Semi-red Brass
- Fixture Type: Water Closet
- Fixture Connection: Top Spud
- Rough-In Dimension: 36" (914mm)
- Spud Coupling: 1 <sup>1</sup>/<sub>2</sub>" (38mm)
- Supply Pipe: 1" (25mm)

# **ROUGH-IN**

Sloan 10500 Seymour Ave, Franklin Park, IL 60131 Phone: 800.982.5839 • Fax: 800.447.8329 • sloan.com